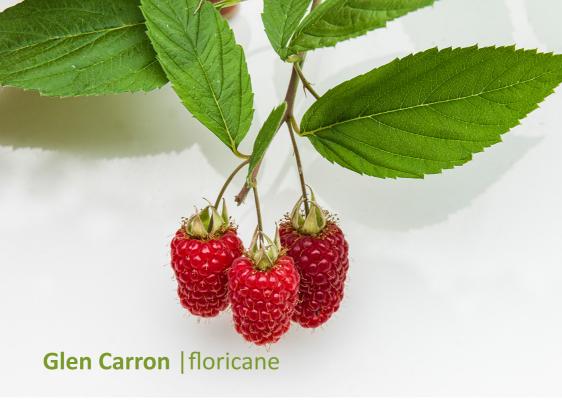

## **Glen Carron** | floricane

A specialist early variety producing a high proportion of Class 1 fruit with a sweet flavour and stunning appearance. Highly suited for long-cane production.

Consistent bright red colour. Outstanding shelf-life.

Mean Berry Size: 5.3g Deplugs easily and quickly fills a punnet.

Long conic shape. Even drupes with a high gloss. Very sweet fruit with low acid and pear notes. Mean Brix<sup>o</sup> Level: 11.8<sup>o</sup>