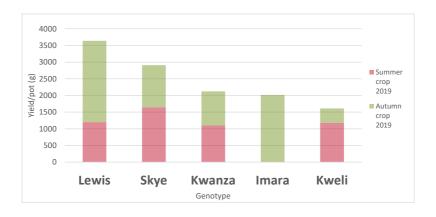

Yields higher than Kweli and Kwanza in both 2019 crops. Maintains a uniform colour and firmness after 7-10 days of storage. Excellent flavour, scores highly in Autumn blind tasting.

Fruit is presented well and deplugs easily for fast picking. Combined with good productivity and a large fruit size, Lewis is economical to pick.

## **Trial Data**

Data taken from James Hutton Limited primocane demonstration tunnel 2018 and 2019

|        | Mean<br>Fruit<br>Size (g) | Mean<br>Brixº | First Pick<br>Autumn<br>2018 | First Pick<br>Summer<br>2019 | First Pick<br>Autumn<br>2019 |
|--------|---------------------------|---------------|------------------------------|------------------------------|------------------------------|
| Lewis  | 5.6                       | 11.6          | 20 <sup>th</sup> Sept        | 21 <sup>st</sup> June        | 25 <sup>th</sup> Sept        |
| Skye   | 5.4                       | 12.2          | 9 <sup>th</sup> August       | 21 <sup>st</sup> June        | 13 <sup>th</sup> Sept        |
| Kweli  | 4.2                       | 9.9           | 27 <sup>th</sup> August      | 24 <sup>th</sup> June        | 8 <sup>th</sup> October      |
| Kwanza | 6.1                       | 11.7          | 18 <sup>th</sup> Sept        | 24 <sup>th</sup> June        | 25 <sup>th</sup> Sept        |