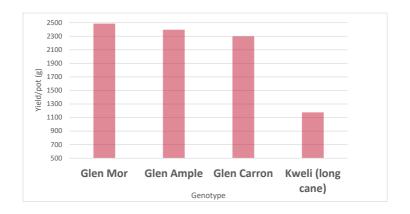

## Rub118b marker confers resistance to root rot. Floricane x primocane. Early floricane season.

Yields higher than Glen Ample and Glen Carron in 2019 (2.5kg per plant). Fantastic shelf life score. Superb retail feedback for flavour.